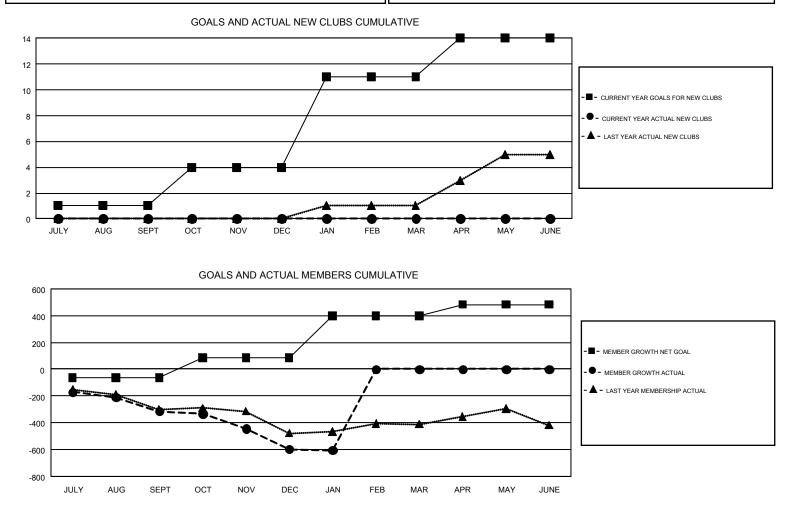

## GMT: GORDON ZIEGLER

REPORT DOES NOT INCLUDE CLUBS IN UNDISTRICTED AREAS.

| Clubs                 |               |           |               | Members               |                           |                         |                                                    |  |
|-----------------------|---------------|-----------|---------------|-----------------------|---------------------------|-------------------------|----------------------------------------------------|--|
| RESULTS FOR 2017-2018 |               |           |               | RESULTS FOR 2017-2018 |                           |                         |                                                    |  |
| QUARTER               | NEW CLUB GOAL | NEW CLUBS | DROPPED CLUBS | QUARTER               | MEMBER GROWTH NET<br>GOAL | MEMBER GROWTH<br>ACTUAL | DROPPED<br>MEMBERS ACTUAL<br>(including transfers) |  |
| JULY/AUG/SEPT         | 1             | 0         | 5             | JULY/AUG/SEPT         | -65                       | 306                     | 566                                                |  |
| OCT/NOV/DEC           | 3             | 0         | 3             | OCT/NOV/DEC           | 152                       | 417                     | 643                                                |  |
| JAN/FEB/MAR           | 7             | 0         | 1             | JAN/FEB/MAR           | 311                       | 183                     | 160                                                |  |
| APR/MAY/JUNE          | 3             | 0         | 0             | APR/MAY/JUNE          | 86                        | 0                       | 0                                                  |  |